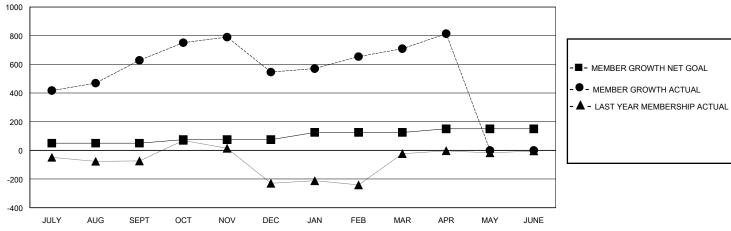

## GOALS AND ACTUAL MEMBERS CUMULATIVE

| DROPPED CLUBS: 11            |     | 126 CLUBS OF 154 ADDED 1 OR MORE<br>NEW MEMBERS | GENDER DISTRIBUTION  MALE 3,524 (77.50%) |                |       |
|------------------------------|-----|-------------------------------------------------|------------------------------------------|----------------|-------|
| DROPPED MEMBERS              |     |                                                 | FEMALE                                   | 1,022 (22.48%) |       |
| DECEASED                     | 4   | CLICK HERE FOR CUMULATIVE                       | TOTAL FAMILY UNIT MEMBERS                |                | 1,329 |
| CLUB CANCELLED 296 OTHER 344 |     | MEMBERSHIP DATA                                 | FAMILY MEMBERS PAYING HALF DUES          |                | 765   |
|                              |     |                                                 |                                          |                | 765   |
| TOTAL                        | 644 |                                                 |                                          |                |       |

## MONTHLY MEMBERSHIP PROGRESS REPORT

District 320 D

| GMT:                  |               | LOC       | ATION INDIA   |                       |                        |                         | GMT CA                                             |  |
|-----------------------|---------------|-----------|---------------|-----------------------|------------------------|-------------------------|----------------------------------------------------|--|
| Clubs                 |               |           |               | Members               |                        |                         |                                                    |  |
| RESULTS FOR 2023-2024 |               |           |               | RESULTS FOR 2023-2024 |                        |                         |                                                    |  |
| QUARTER               | NEW CLUB GOAL | NEW CLUBS | DROPPED CLUBS | QUARTER MEME          | BER GROWTH NET<br>GOAL | MEMBER GROWTH<br>ACTUAL | DROPPED<br>MEMBERS ACTUAL<br>(including transfers) |  |
| JULY/AUG/SEPT         | 3             | 19        | 3             | JULY/AUG/SEPT         | 50                     | 984                     | 308                                                |  |
| OCT/NOV/DEC           | 0             | 3         | 8             | OCT/NOV/DEC           | 25                     | 240                     | 319                                                |  |
| JAN/FEB/MAR           | 1             | 1         | 0             | JAN/FEB/MAR           | 50                     | 187                     | 15                                                 |  |
| APR/MAY/JUNE          | 1             | 2         | 0             | APR/MAY/JUNE          | 25                     | 125                     | 2                                                  |  |