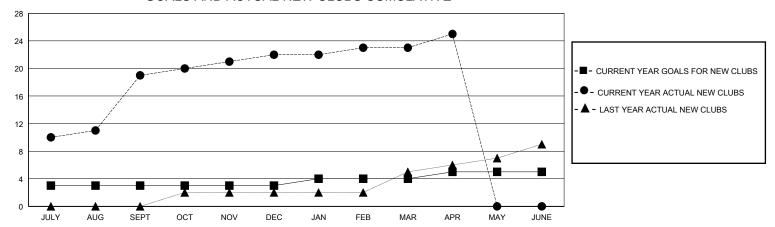

## GOALS AND ACTUAL NEW CLUBS CUMULATIVE

## MONTHLY MEMBERSHIP PROGRESS REPORT

District 320 D

| GMT:                  |               | LOC       | ATION INDIA   |                       |                        |                         | GMT CA                                             |  |
|-----------------------|---------------|-----------|---------------|-----------------------|------------------------|-------------------------|----------------------------------------------------|--|
| Clubs                 |               |           |               | Members               |                        |                         |                                                    |  |
| RESULTS FOR 2023-2024 |               |           |               | RESULTS FOR 2023-2024 |                        |                         |                                                    |  |
| QUARTER               | NEW CLUB GOAL | NEW CLUBS | DROPPED CLUBS | QUARTER MEME          | BER GROWTH NET<br>GOAL | MEMBER GROWTH<br>ACTUAL | DROPPED<br>MEMBERS ACTUAL<br>(including transfers) |  |
| JULY/AUG/SEPT         | 3             | 19        | 3             | JULY/AUG/SEPT         | 50                     | 984                     | 308                                                |  |
| OCT/NOV/DEC           | 0             | 3         | 8             | OCT/NOV/DEC           | 25                     | 240                     | 319                                                |  |
| JAN/FEB/MAR           | 1             | 1         | 0             | JAN/FEB/MAR           | 50                     | 187                     | 15                                                 |  |
| APR/MAY/JUNE          | 1             | 2         | 0             | APR/MAY/JUNE          | 25                     | 125                     | 2                                                  |  |